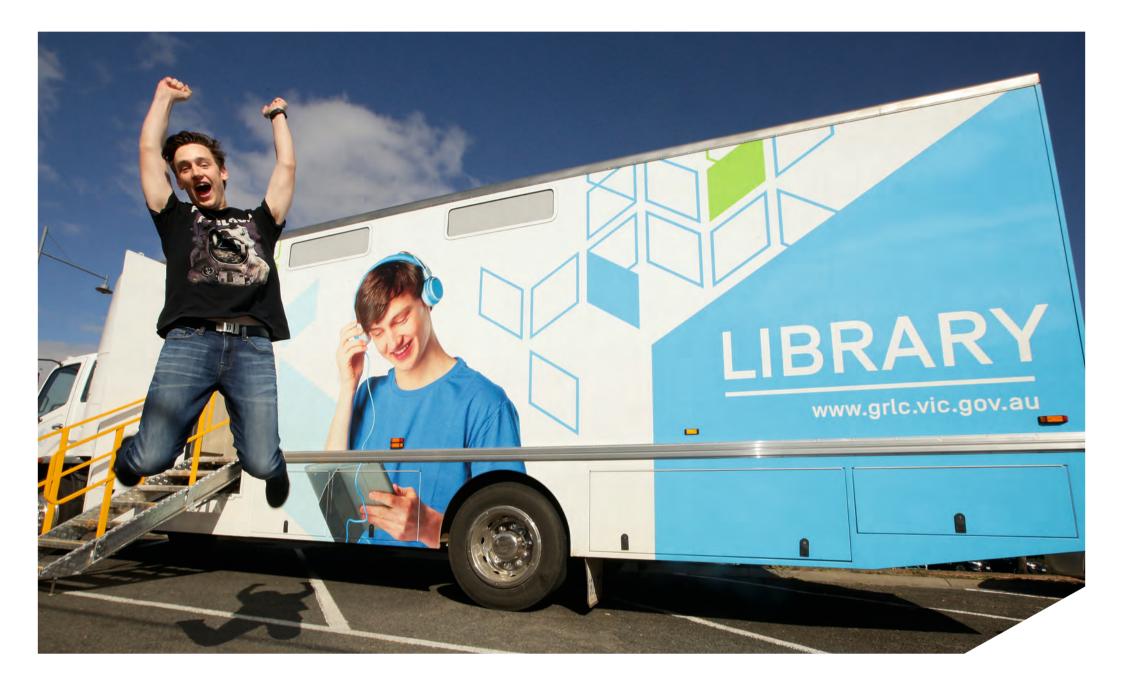

## **MOBILE LIBRARY SERVICES** IN THE GOLDEN PLAINS SHIRE

## With a range of collection items for browsing and borrowing, the mobile service is also your portal to Geelong **Regional Libraries' full collection of** 400,000 plus items.

The mobile library offers a substantial borrowing collection and is wheel-chair accessible.

Membership is free and gives you access to all libraries in the network. Just drop in with your ID and we will get you on board with all of the benefits that our library members enjoy.